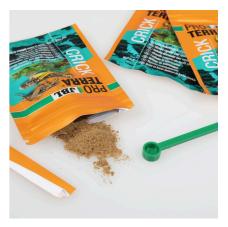

Complete food for feeder insects

Suitable for: ≪

- Improves the nutritional value of feeder insects for terrarium animals: wholesome complete food for crickets and other insects
- Easy to use: offer PROTERRA CRICK 24 hours before feeding the insects to your terrarium animals
- Valuable ingredients (minerals, carbohydrates, vitamins) to fill the digestive tract
- Feeder insects have often not been fed for a long time and thus offer little nutritional value for the terrarium animals without feeding. Feeding them a high quality food increases their nutritional value essentially
- Package contents: complete food for feeder insects. Can be stored for 3 years unopened, use within 3 months after opening

## **JBL PROTERRA CRICK** Product information

Valuable ingredients The feeder insects for terrarium animals originate predominantly from breeding stock and usually empty their digestive tract completely in transport. JBL PROTERRA CRICK replenishes their digestive tract and supplies it with valuable ingredients, such as minerals, carbohydrates and vitamins.

| Food type        | powdered food                                                                |
|------------------|------------------------------------------------------------------------------|
| Sub product type | complete food for feeder insects                                             |
| Dosing           | Ein bis zweimal täglich füttern. Nicht gefressenes Futter täglich entfernen. |