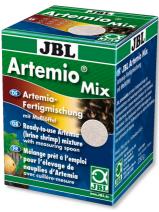

Mix of Artemia eggs and salt for mixing

- Live food for tropical freshwater and marine fish. Mixed food comprised of brine shrimp eggs, salt and micro algae for the diet of aquarium fish
- To use: add 2 measuring spoons of the mix to 0.5 I tap water. The brine shrimps hatch after 24 to 36 hours
- Optimal pH value thanks to balanced proportion of salt
- 230 g ready mix for 14 applications, each of 0.5 l water
- Package contents: ArtemioMix, ready mix of salt and brine shrimp eggs, incl. measuring spoon 5ml.