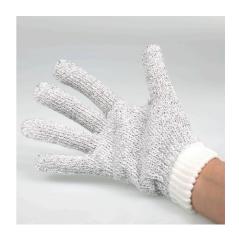

#### Aquarium cleaning glove

- Effortless removal of algae growth and deposits: aquarium glove with metal threads for the cleaning of glass panes and objects
- Easy handling: put on glove, clean by rubbing on the desired area
- Cleans all corners and angles, removes algae from plant leaves and decoration, cleans technical items and pumps
- Care of glove: rinse in lukewarm water and dry out of direct sunlight
- Package contents: 1x aquarium glove

Effortless cleaning

The JBL ProScape cleaning glove is the ideal helper for the fast and effortless removal of algae growth and deposits on aquarium panes, devices and decorations.