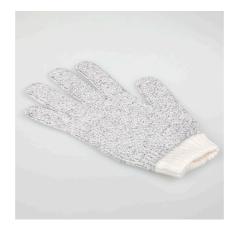

#### Aquarium cleaning glove

- Effortless removal of algae growth and deposits: aquarium glove with metal threads for the cleaning of glass panes and objects
- Easy handling: put on glove, clean by rubbing on the desired area
- Cleans all corners and angles, removes algae from plant leaves and decoration, cleans technical items and pumps
- Care of glove: rinse in lukewarm water and dry out of direct sunlight
- Package contents: 1x aquarium glove

Effortless cleaning

The JBL ProScape cleaning glove is the ideal helper for the fast and effortless removal of algae growth and deposits on aquarium panes, devices and decorations.