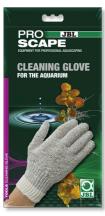

#### Aquarium cleaning glove

- Effortless removal of algae growth and deposits: aquarium glove with metal threads for the cleaning of glass panes and objects
- Easy handling: put on glove, clean by rubbing on the desired area
- Cleans all corners and angles, removes algae from plant leaves and decoration, cleans technical items and pumps
- Care of glove: rinse in lukewarm water and dry out of direct sunlight
- Package contents: 1x aquarium glove

Effortless cleaning

The JBL ProScape cleaning glove is the ideal helper for the fast and effortless removal of algae growth and deposits on aquarium panes, devices and decorations.